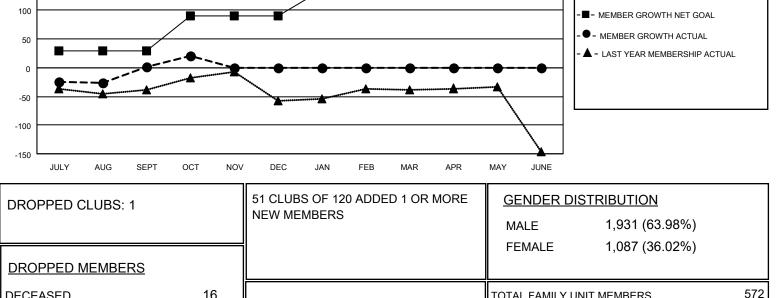

## GMT MONTHLY MEMBERSHIP PROGRESS REPORT Results as of: 10/31/2023

**Multiple District 32** 

LOCATION: SOUTH CAROLINA

GMT: OPEN

**GMT CA** 1

| Clubs<br>RESULTS FOR 2023-2024 |   |   |   | Members<br>RESULTS FOR 2023-2024 |    |     |     |
|--------------------------------|---|---|---|----------------------------------|----|-----|-----|
|                                |   |   |   |                                  |    |     |     |
| JULY/AUG/SEPT                  | 1 | 0 | 0 | JULY/AUG/SEPT                    | 30 | 129 | 104 |
| OCT/NOV/DEC                    | 1 | 0 | 1 | OCT/NOV/DEC                      | 60 | 65  | 32  |
| JAN/FEB/MAR                    | 0 | 0 | 0 | JAN/FEB/MAR                      | 45 | 0   | 0   |
| APR/MAY/JUNE                   | 0 | 0 | 0 | APR/MAY/JUNE                     | 50 | 0   | 0   |