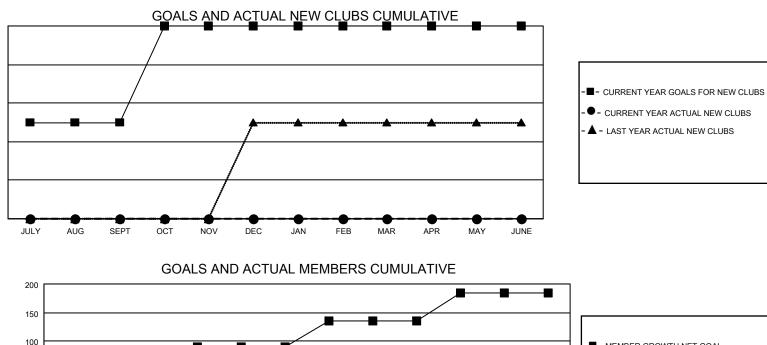

## GMT MONTHLY MEMBERSHIP PROGRESS REPORT Results as of: 10/31/2023

**Multiple District 32** 

LOCATION: SOUTH CAROLINA

GMT: OPEN

**GMT CA** 1

| Clubs<br>RESULTS FOR 2023-2024 |   |   |   | Members<br>RESULTS FOR 2023-2024 |    |     |     |
|--------------------------------|---|---|---|----------------------------------|----|-----|-----|
|                                |   |   |   |                                  |    |     |     |
| JULY/AUG/SEPT                  | 1 | 0 | 0 | JULY/AUG/SEPT                    | 30 | 129 | 104 |
| OCT/NOV/DEC                    | 1 | 0 | 1 | OCT/NOV/DEC                      | 60 | 65  | 32  |
| JAN/FEB/MAR                    | 0 | 0 | 0 | JAN/FEB/MAR                      | 45 | 0   | 0   |
| APR/MAY/JUNE                   | 0 | 0 | 0 | APR/MAY/JUNE                     | 50 | 0   | 0   |